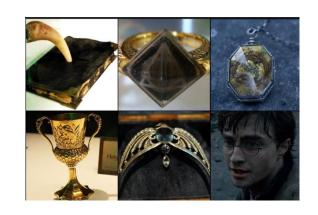

# Horerux Hunt

A Horcrux is a normal object that Dark Wizards hide part of their souls inside. They must be destroyed in order to be able to kill the Dark Wizards.

You are going to go on a Horcrux Hunt! You must solve a question (this destroys the Horcrux) and the use the answer to find the next clue.

You must record both the object that the horcrux was hidden in and the numerical answer to the question.

# Horcrux Hunt Rules

 Write down the question answer in the circle and the name of the object on the line (the horcrux).

 You can start at any object, you are finished when all your circles are complete and you get back to where you started.