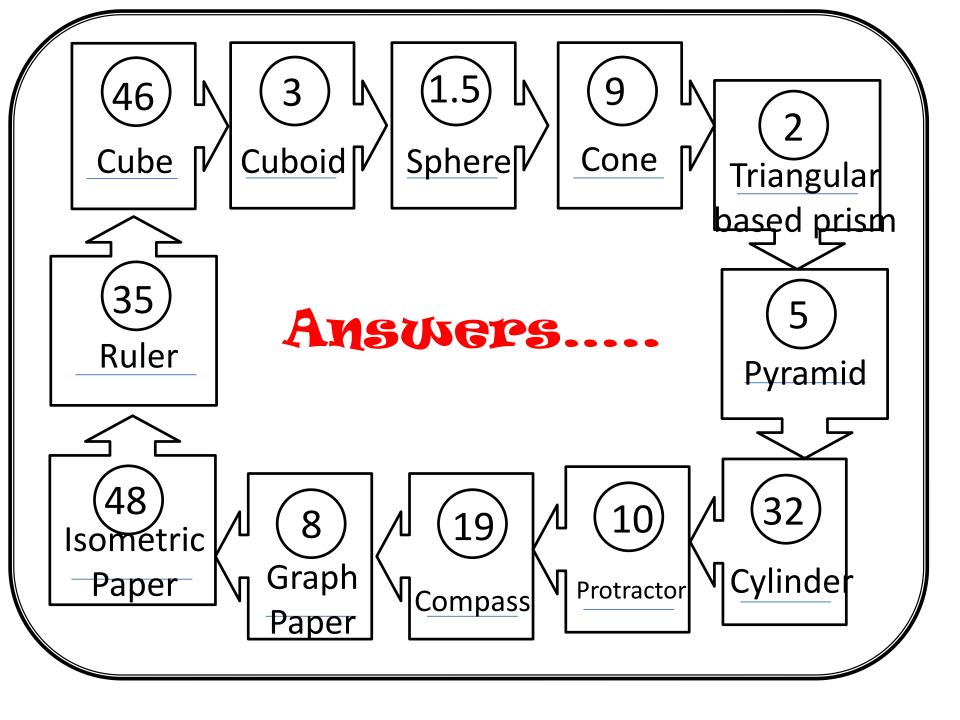

oyed in order to be able to kill the Dark Wizards.

You are going to go on a Horcrux Hunt! You must solve a question (this destroys the Horcrux) and the use the answer to find the next clue.

You must record both the object that the horcrux was hidden in and the numerical answer to the question.

# Horcrux Hunt Rules

 Write down the question answer in the circle and the name of the object on the line (the horcrux).



 You can start at any object, you are finished when all your circles are complete and you get back to where you started.



 No calculators allowed, you can use your miniwhiteboard for working out!



Please act sensibly around the rooms and corridors, the Horcruxes are only hidden in the Maths rooms – your teacher will tell you where these are.

# Horcrux Hunt Answers....



# In Pairs Discuss:

- Which lesson did you enjoy most in the Harry Potter transition and why?
- Which did you find most challenging?
   Why?
- What new skills have you learnt from the lessons? (not necessarily just maths skills)
- Do you have any questions about Maths at secondary school?
- How do you feel about Mathematics in secondary school?



# Teacher resources for hunt....





**Previous Answer** 

Magic Maths!

Think of a number, Double it,

Add 6.

Halve it.

Take away your first number.

What is left?

Hint: check with a different number.





Horerux hunt elue!

Time-Turner

If Harry uses the timeturner to take him from 10am back to 8:30am, How many turns will he need

(1 hour = 1 turn)





**Previous Answer** 

### Wands

How many wands will be in the next pattern (figure