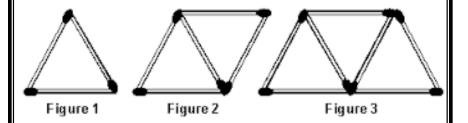

n Pairs Discuss:

- Which lesson did you enjoy most in the Harry Potter transition and why?
- Which did you find most challenging?
   Why?
- What new skills have you learnt from the lessons? (not necessarily just maths skills)
- Do you have any questions about Maths at secondary school?
- How do you feel about Mathematics in secondary school?



# Teacher resources for hunt....





**Previous Answer** 

Magic Maths!

Think of a number, Double it,

Add 6.

Halve it.

Take away your first number.

What is left?

Hint: check with a different number.





Horerux hunt elue!

Time-Turner

If Harry uses the timeturner to take him from 10am back to 8:30am, How many turns will he need

(1 hour = 1 turn)





**Previous Answer** 

### Wands

How many wands will be in the next pattern (figure 4)?







# Wizard Money!

There are 17 Sickles in a Galleon.

Ron has 34 Sickles, how many Galleons is this?





Horcrux hunt clue!

**Previous Answer** 

# Magical Numbers

A palindromic number, is a number that is the same number whether written forwards or backwards. Eg. 535 or 222.

How many palindromic numbers are there between 100 and 150?



To the \_\_next clue



# Flying Potion! (for 5 people)

- 3 Dragon eyelashes
- 2 teaspoons of unicorn blood
- 8 feathers

How many feathers will Harry need to make the potion for 20 people?





Horerux hunt elue!

## Herbology

30 young Wizards and Witches take Herbology in their first year.

2/3 of the class have bought the correct textbook.

How many students have not brought the correct textbook





#### More Quills

As she is working hard,